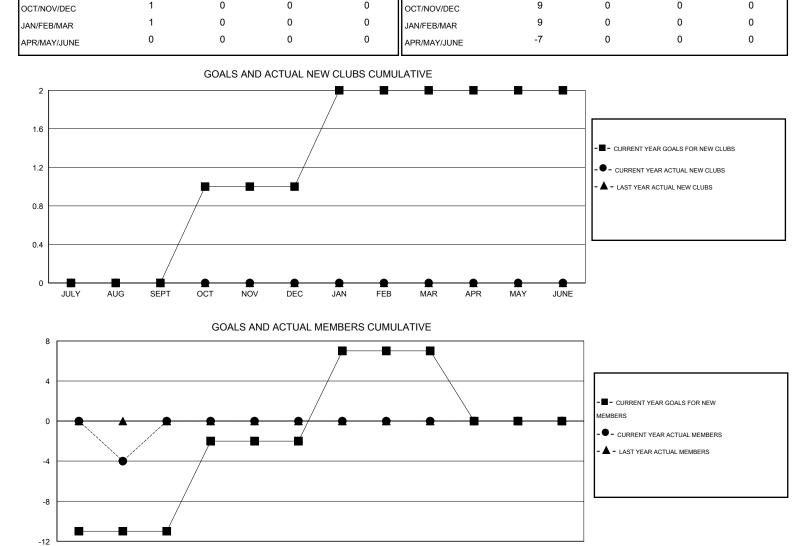

9

 $\mathsf{GMT} \; \mathsf{CA} \; 1$ 

ACTUAL NET

GAIN/

LOSS

-4

0

| GMT: OPEN     |                  |                     | LOCATIO                          | ON NEW JER                  | SEY           |                    |                                  |  |
|---------------|------------------|---------------------|----------------------------------|-----------------------------|---------------|--------------------|----------------------------------|--|
|               |                  | Clubs               | Members<br>RESULTS FOR 2014-2015 |                             |               |                    |                                  |  |
|               | RESU             | ILTS FOR 2014-2015  |                                  |                             |               |                    |                                  |  |
| QUARTER       | NEW CLUB<br>GOAL | ACTUAL NEW<br>CLUBS | ACTUAL<br>DROPPED<br>CLUBS       | ACTUAL NET<br>GAIN/<br>LOSS | QUARTER       | NEW MEMBER<br>GOAL | ACTUAL TOTAL<br>MEMBERS<br>ADDED |  |
| JULY/AUG/SEPT | 0                | 0                   | 0                                | 0                           | JULY/AUG/SEPT | -11                | 23                               |  |

0

0

1

0

JULY SEPT FEB JUNE AUG OCT NOV DEC JAN MAR APR MAY

| DROPPED CLUBS: 0 |    | 11 CLUBS OF 64 ADDED 1 OR MORE | GENDER DISTRIBUTION   |                |
|------------------|----|--------------------------------|-----------------------|----------------|
|                  |    | NEW MEMBERS                    |                       | 1,265 (74.41%) |
| DROPPED MEMBERS  |    |                                | FEMALE                | 435 (25.59%)   |
| DECEASED         | 7  | CLICK HERE FOR HEALTH          |                       | 200            |
| CLUB CANCELLED   | 0  | ASSESSMENT DATA                | FAMILY UNIT MEMBERS   | 220            |
| OTHER            | 20 |                                | HEAD OF HOUSEHOLD     | 108            |
| TOTAL            | 27 |                                | NON-HEAD OF HOUSEHOLD | 118            |
|                  |    |                                |                       |                |